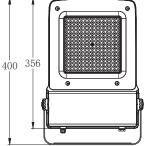

tempred-Glass

Aluminum frame

Steel Galvanized and painted bracket

| Model:             | Grigio                |
|--------------------|-----------------------|
| Format:            | Square                |
| Location:          | Exterior              |
| Wattage:           | 150W                  |
| Materials:         | Aluminium             |
| Led Color:         | 3000K / 4000K / 6500K |
| Product Dimension: | 400*277*54mm          |
| IP Code:           | 65                    |
| Fixation:          | Surface               |
| CRI:               | 80                    |
| Lumen Output:      | 19.500LM              |
| Frequency:         | 50/60 Hz              |
| Beam Angle:        | 90°                   |
| Net weight:        | 3.31kgs               |

# **DIMENSION DRAW**





**OUTDOOR**