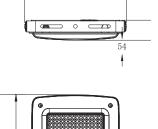

# **DIMENSION DRAW**

**OUTDOOR**

### **MATERIAL**

Die-cast aluminium, Transparent 4mm

tempred-Glass

Aluminum frame

Steel Galvanized and painted bracket

| Model:             | Grigio                |
|--------------------|-----------------------|
| Format:            | Square                |
| Location:          | Exterior              |
| Wattage:           | 150W                  |
| Materials:         | Aluminium             |
| Led Color:         | 3000K / 4000K / 6500K |
| Product Dimension: | 400*277*54mm          |
| IP Code:           | 65                    |
| Fixation:          | Surface               |
| CRI:               | 80                    |
| Lumen Output:      | 19.500LM              |
| Frequency:         | 50/60 Hz              |
| Beam Angle:        | 90°                   |
| Net weight:        | 3.31kgs               |