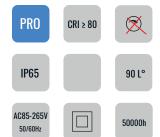

### **CHARACTERISTICS**

LEDs: 2835

Nomial efficacy:130 lm/W

Maximum LED: 1000mA

Lifetime L90B10:>50,000 hours

Luminous flux and efficacy at 5000°K and CRI>80

Luminous flux tolerance <+/-3%

Values may be subject to change du LED binning.

### **OPENING/BEAM**

High efficiency Ra>80 LED. 90°

### **MATERIAL**

Die-cast aluminium, Transparent 4mm

tempred-Glass

Aluminum frame

Steel Galvanized and painted bracket

| Model:             | Grigio                |
|--------------------|-----------------------|
| Format:            | Square                |
| Location:          | Exterior              |
| Wattage:           | 150W                  |
| Materials:         | Aluminium             |
| Led Color:         | 3000K / 4000K / 6500K |
| Product Dimension: | 400*277*54mm          |
| IP Code:           | 65                    |
| Fixation:          | Surface               |
| CRI:               | 80                    |
| Lumen Output:      | 19.500LM              |
| Frequency:         | 50/60 Hz              |
| Beam Angle:        | 90°                   |
| Net weight:        | 3.31kgs               |