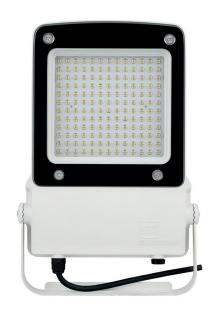

## **TYPE**

Grigio floodlight with low wind resistance. Comprehensive range available in sixw sizes with extensive optical and light distributions from 50W up to 400W to cover all applications. Can be tilted in all directions thanks to its fixing galvanized and painted bracket.

### **MATERIAL**

Die-cast aluminium, Transparent 4mm

tempred-Glass

Aluminum frame

Steel Galvanized and painted bracket

| Model:             | Grigio                |
|--------------------|-----------------------|
| Format:            | Square                |
| Location:          | Exterior              |
| Wattage:           | 150W                  |
| Materials:         | Aluminium             |
| Led Color:         | 3000K / 4000K / 6500K |
| Product Dimension: | 400*277*54mm          |
| IP Code:           | 65                    |
| Fixation:          | Surface               |
| CRI:               | 80                    |
| Lumen Output:      | 19.500LM              |
| Frequency:         | 50/60 Hz              |
| Beam Angle:        | 90°                   |
| Net weight:        | 3.31kgs               |